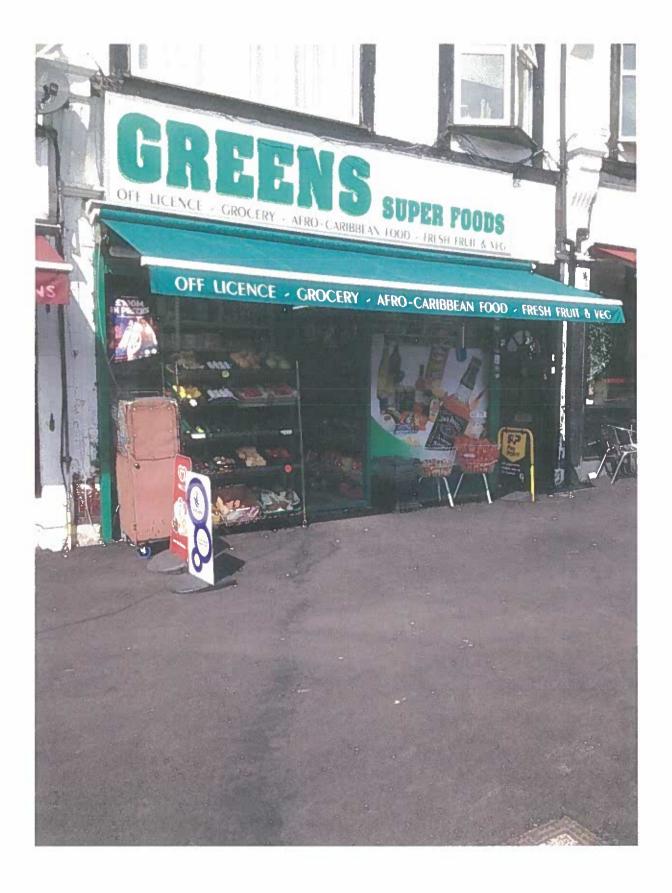

required clear pavement width is 2.8 m.

A length of 4.6m and a height of 1.6 m are also applied for.

Appendix C1 shows a plan of the site.

Appendices C2 and C3 are photographs of the display.