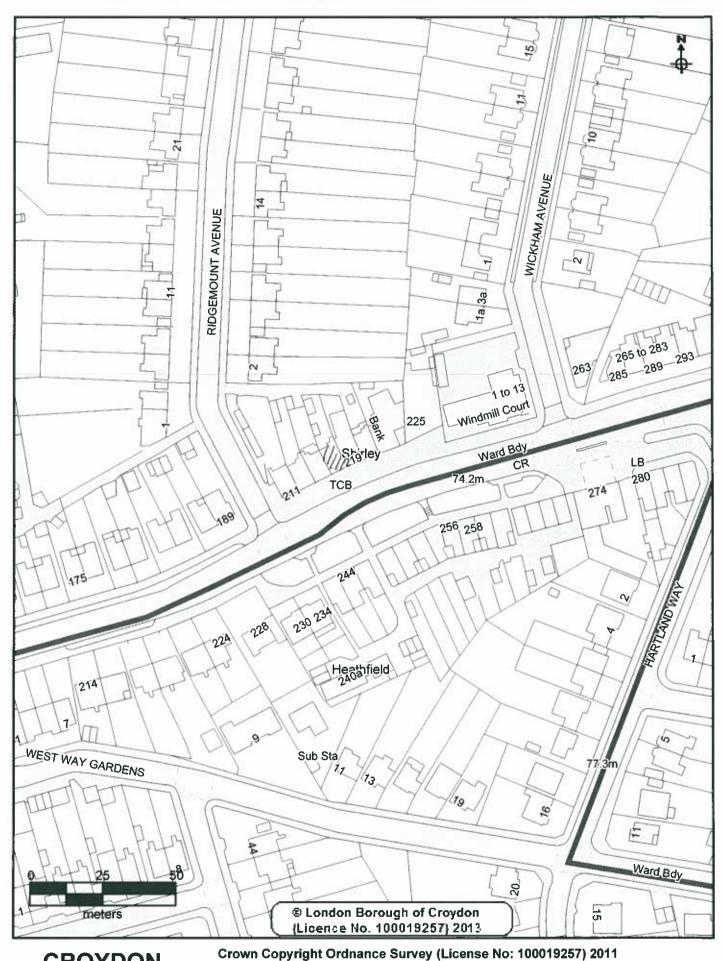

CI

CROYDON www.croydon.gov.uk

Crown Copyright Ordnance Survey (License No: 100019257) 2011

217 Wickham Road

Scale 1:219

03-Nov-2014