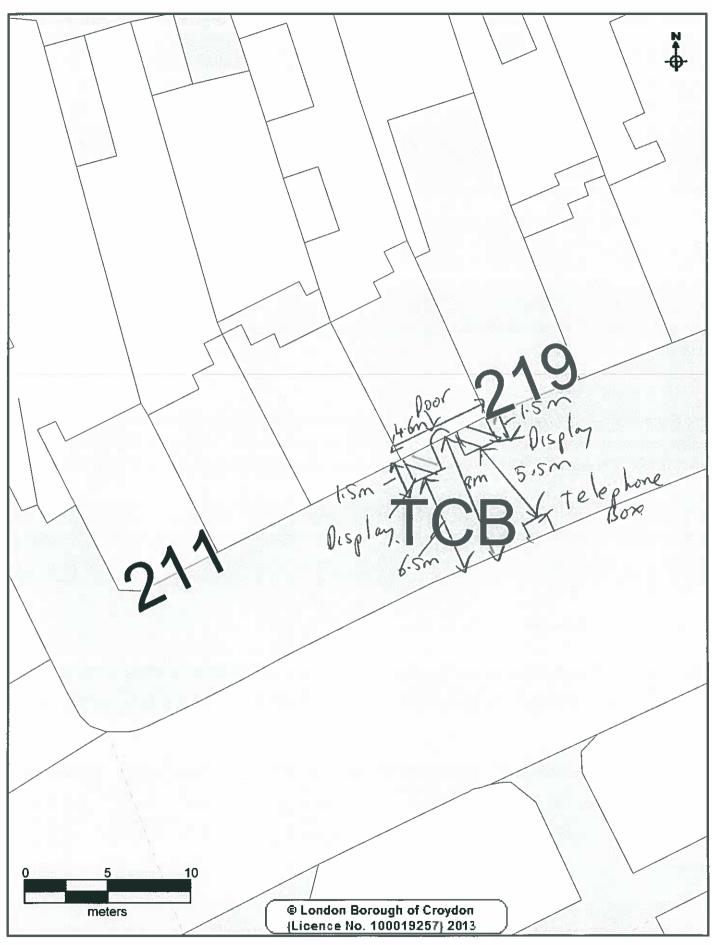

## **APPENDIX C**

**Applicant** Mr. Uvaraj Kulaveera Singam

**Location:** On the footway outside 217 Wickham Road, Shirley, CR0 8TG

**Measurements:** The measurement from the shop window to the edge of the

pavement is 8 m.

The applicant has applied for a trading area of 1.5 m.

There is a telephone box sited at the edge of the pavement the

clearance between this and the display is 5.5m.

Wickham Road is maintained by Transport for London and the

required clear pavement width is 2.8 m.

A length of 4.6m and a height of 1.6 m are also applied for.

Appendix C1 shows a plan of the site.

Appendices C2 and C3 are photographs of the display.